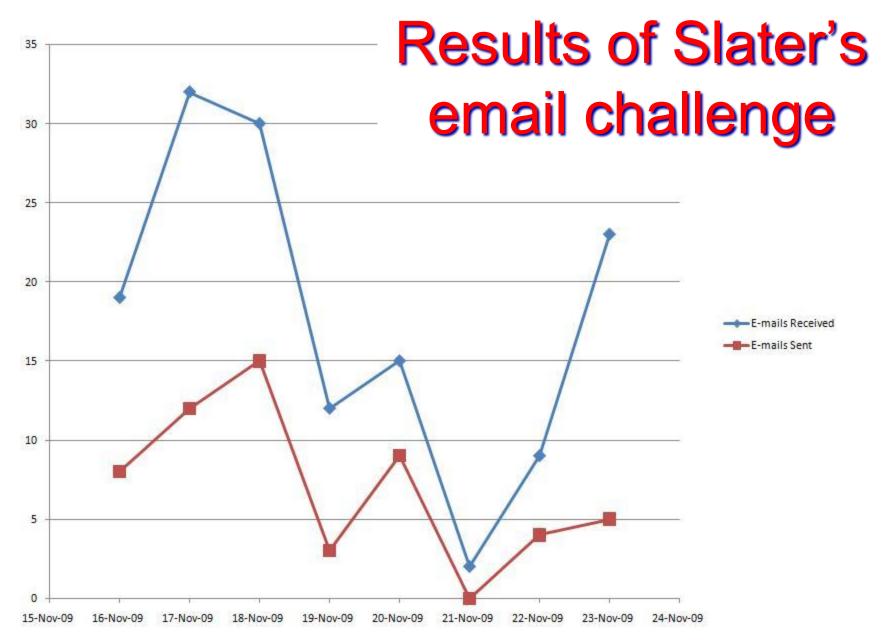

#aaptefw "Which ONE thing do you wish you could do more of at your university?"

## Figuring out what's most important

- What are three job-related things you wish you were doing MORE of?
- If you could do just ONE of those three things on your list really well that would help you be better professionally, which one is it and why?
- In a small group, ask volunteers to share ONE of the items. *Try not to offer solutions, but to focus on areas of improvement.*