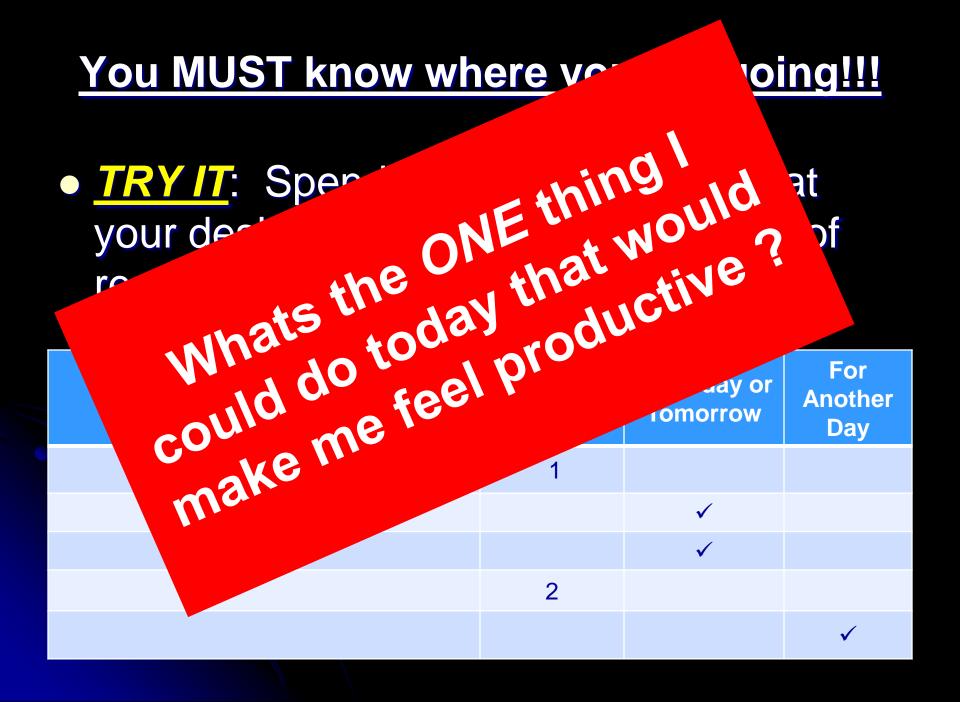

## The Omnivore's Dilemma

If you can buy just about anything you could ever want in a grocery store, what do you decide to eat for dinner tonight?

## The Academic's Dilemma

If you can do just about anything you could ever want to do during your work day, what do you decide to do today?