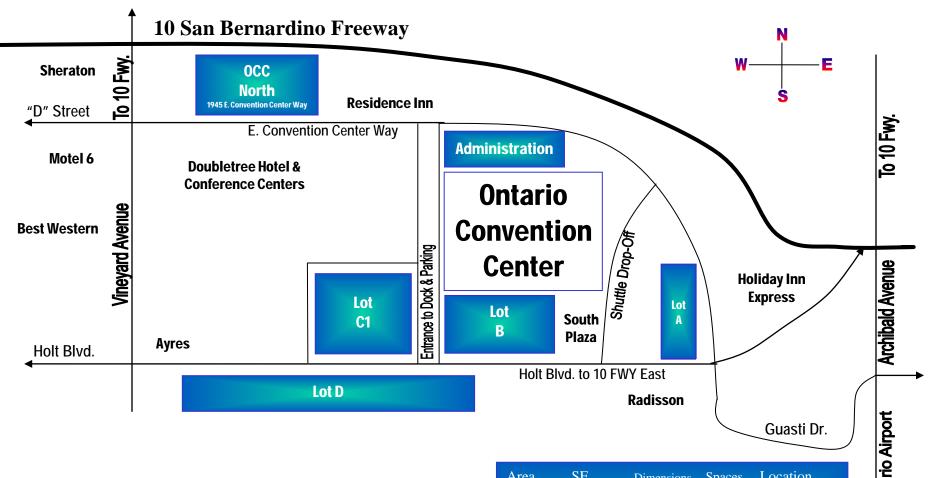

## **Ontario Convention Center**

2000 E. Convention Center Way, Ontario, CA 91764 T: 800/455-5755, 909/937-3000, F: 909/937-3850

## **OCC North**

1945 E. Convention Center Way, Ontario, CA 91764

| Area         | SF      | Dimensions | Spaces | Location                 |        |
|--------------|---------|------------|--------|--------------------------|--------|
| Lot A        | 52,500  | 350'x150'  | 72     | Onsite                   | ا<br>غ |
| Lot B        | 85,000  | 340'x250'  | 218    | Onsite                   | 1 7    |
| Lot C        | 113,000 | 390'x290'  | 346    | Onsite                   |        |
| Lot C2       | 58,000  | 290'x200'  | 128    | By request only          |        |
| Lot D        | 305,922 |            | 306    | Holt Entrance            |        |
| OCC<br>North | 109,000 |            | 310    | West of Residence<br>Inn |        |
| S. Plaza     | 12,000  | 142'x85'   |        | Onsite                   |        |
| Admin.       | 50,000  |            | 67     | By request only          |        |