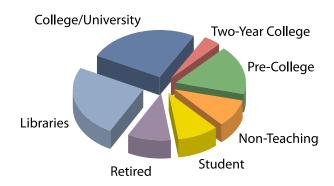

# **Total Circulation: 8,600**

Published monthly: September-May

The Physics Teacher targets teachers of introductory physics courses at all levels. This four-color magazine features peer-reviewed articles on physics research, the history and philosophy of physics, applied physics, curriculum developments, the art of teaching, and lab equipment, as well as book reviews. Learning about new ideas and techniques in physics education is a priority for *The Physics Teacher* readers. They are always looking for tools that will help them in the classroom. Nearly 85% of AAPT members receive *The Physics Teacher*: approximately 35% teach at the high school level, 23% teach at the four-year college and university level and 6% represent educators at two-year institutions. The remaining members are at research facilities, students, and other interested members of the physics community. *The Physics Teacher* also reaches several thousand nonsubscribers through libraries, research institutions, and resource centers.

| ■ College/University | 23.2%  |
|----------------------|--------|
| Two-Year College     | 6.0%   |
| Pre-College          | 33.7%  |
| Non-Teaching         | 7.2%   |
| Student              | 6.8%   |
| Retired              | 9.2%   |
| Libraries            | 13.9%  |
| Total:               | 100.0% |