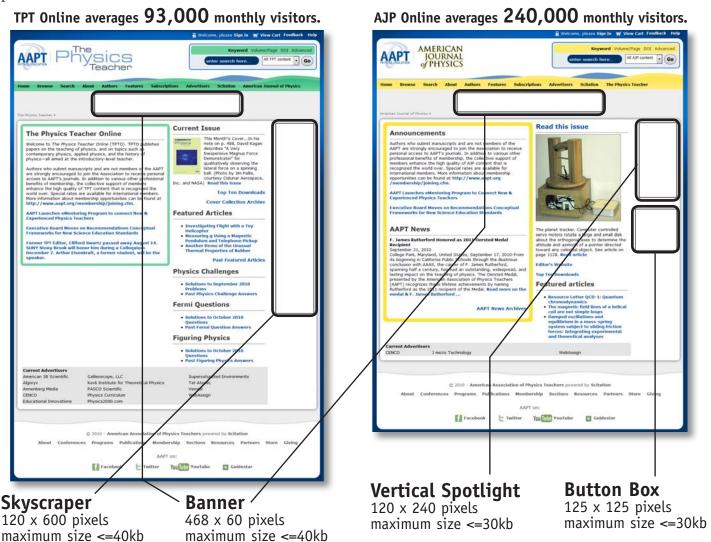

# American Journal of Physics and The Physics Teacher Online

The AJP Online and TPT Online sites feature user-friendly and visually appealing home pages as well as additional functionality on the abstract pages. 100% of the print subscribers to either journal have access to the online version of both journals.

The new platfom provides a landing page that is cleaner and more intuitively designed, with advertising visible on most pages. A comprehensive set of article tools is provided, including functions to download article data in a variety of citation styles and formats, to share the article with colleagues, to be alerted when an erratum is posted, to capture a preformatted, persistent link to embed in scientific blog or personal web site, and an article view optimized for personal handheld devices. These improvements are expected to drive increased traffic to already heavily-viewed pages.

Opportunities are available for banners, skyscrapers, vertical spotlights, and button boxes on both online publications.

# **Online Advertising Rates**

The Physics Teacher (93,000 Monthly visits - 15,000 unique users)

| 1 month       \$624       \$594       \$340       \$229       \$207         3 months       \$562       \$536       \$284       \$173       \$153         6 months       \$478       \$455       \$228       \$121       \$101         9 months       \$455       \$434       \$175       \$89       \$69         12 months       \$420       \$415       \$165       \$80       \$50 | Frequency | Banner | Skyscraper | Vertical Spotlight | <b>Button Box</b> | Direct Link |
|--------------------------------------------------------------------------------------------------------------------------------------------------------------------------------------------------------------------------------------------------------------------------------------------------------------------------------------------------------------------------------------|-----------|--------|------------|--------------------|-------------------|-------------|
| 6 months \$478 \$455 \$228 \$121 \$101<br>9 months \$455 \$434 \$175 \$89 \$69                                                                                                                                                                                                                                                                                                       | 1 month   | \$624  | \$594      | \$340              | \$229             | \$207       |
| 9 months \$455 \$434 \$175 \$89 \$69                                                                                                                                                                                                                                                                                                                                                 | 3 months  | \$562  | \$536      | \$284              | \$173             | \$153       |
|                                                                                                                                                                                                                                                                                                                                                                                      | 6 months  | \$478  | \$455      | \$228              | \$121             | \$101       |
| 12 months \$420 \$415 \$165 \$80 \$50                                                                                                                                                                                                                                                                                                                                                | 9 months  | \$455  | \$434      | \$175              | \$89              | \$69        |
|                                                                                                                                                                                                                                                                                                                                                                                      | 12 months | \$420  | \$415      | \$165              | \$80              | \$50        |

### American Journal of Physics (240,000 monthly visits - 40,800 unique users)

| Frequency | Banner | Skyscraper | Vertical Spotlight | <b>Button Box</b> | Direct Link |
|-----------|--------|------------|--------------------|-------------------|-------------|
| 1 month   | \$789  | \$752      | \$619              | \$278             | \$229       |
| 3 months  | \$608  | \$667      | \$461              | \$246             | \$194       |
| 6 months  | \$523  | \$583      | \$313              | \$212             | \$159       |
| 9 months  | \$430  | \$391      | \$249              | \$179             | \$123       |
| 12 months | \$340  | \$316      | \$185              | \$145             | \$89        |