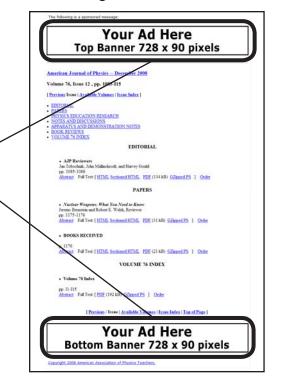

# TOC Alerts for American Journal of Physics and The Physics Teacher

TOC Alerts of AJP and TPT editorial content is available monthly to all of our subscribers.

Opportunities are available for banner ads (728 x 90 pixels, maximum size  $\leq$  70 words).

Top Banner — Bottom Banner

728 x 90 pixels maximum size <=70 words

TPT Online averages 8,600 subscribers.

AJP Online averages 5,500 subscribers

We accept text ads and image Banners for TOC Alerts. Text ads are 70-word text blocks in richtext (.rtf) format.

#### **TOC Alerts**

| Frequency | <b>Top Banner</b> | <b>Bottom Banner</b> |                                              |
|-----------|-------------------|----------------------|----------------------------------------------|
| per month | \$451             | \$239                | Includes email alerts for both publications. |