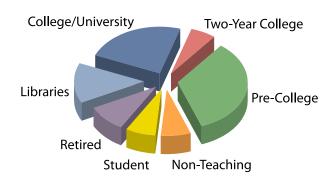

# **Total Circulation: 8,600**

Published monthly: September-May

The Physics Teacher targets teachers of introductory physics courses at all levels. This four-color magazine features peer-reviewed articles on physics research, the history and philosophy of physics, applied physics, curriculum developments, the art of teaching, and lab equipment, as well as book reviews. Learning about new ideas and techniques in physics education is a priority for *The Physics Teacher* readers. They are always looking for tools that will help them in the classroom. Nearly 85% of AAPT members receive *The Physics Teacher*: approximately 35% teach at the high school level, 23% teach at the four-year college and university level and 6% represent educators at two-year institutions. The remaining members are at research facilities, students, and other interested members of the physics community. *The Physics Teacher* also reaches several thousand nonsubscribers through libraries, research institutions, and resource centers.

| ■ College/University | 23.2%  |
|----------------------|--------|
| Two-Year College     | 6.0%   |
| Pre-College          | 33.7%  |
| Non-Teaching         | 7.2%   |
| Student              | 6.8%   |
| Retired              | 9.2%   |
| Libraries            | 13.9%  |
| Total:               | 100.0% |