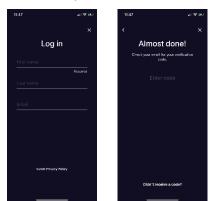

# **Logging In**

Once downloaded, open the app. If you used the link in the email, the app should open to your event. If not, you can search the name of the event or use the Event ID (listed in the email) to find the event.

You may be prompted to log in before downloading the event to the app. After entering your first name, last name, and email address, a verification code will be sent to your email and/or mobile number.