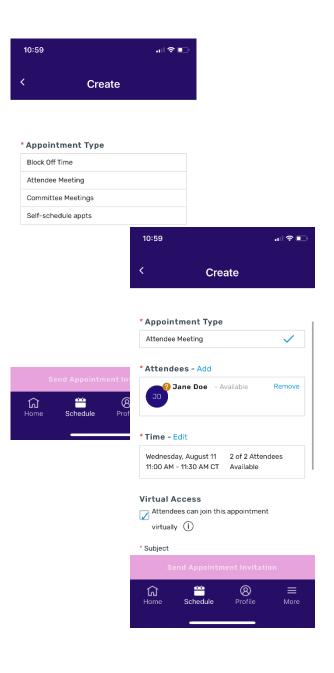

# **Appointments**

You can view and schedule appointments with other attendees or exhibitors within the event app.

To schedule appointments, navigate to the Schedule Tab > My Schedule page. If you have access to schedule your own appointments, you will see a + icon in the bottom right of the page.

You will be prompted to select an appointment type and the attendee(s) you'd like to meet with. You will also choose the time you'd like to meet and a subject for the appointment.