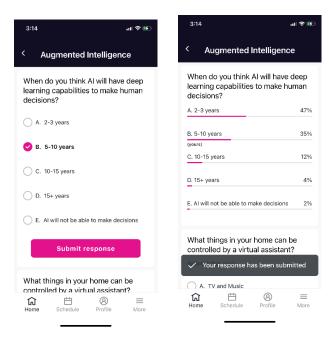

#### **Live Polling**

Answer poll questions by selecting one or multiple answers. After you submit your response, see how your answer compares to other attendees'.

**Exhibitors and Sponsors** 

listed by sponsorship level.