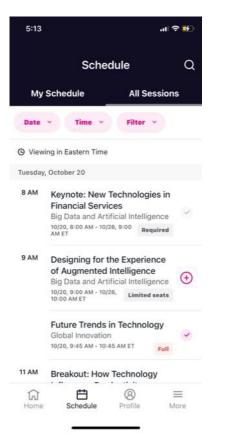

## **Schedule Tab**

This tab links to two pages: All Sessions and My Schedule

#### **All Sessions**

The All Sessions page lists the sessions available for you to attend during the event. They are listed in the order they occur. Use the filter pills at the top to filter through sessions or use the search icon to search for a particular session.

## My Schedule

All recorded sessions will appear here for viewing after they have occurred live. To review any session you missed, access this page.

You can click on a session name to access more information about the session, including the location of the session, speakers, sponsors, and additional content and links.