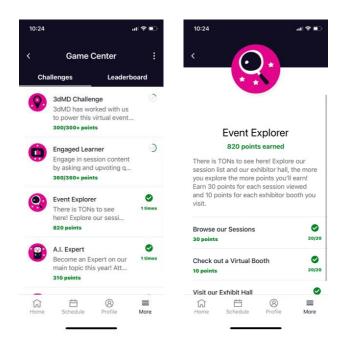

#### **Game Center**

If the event you are attending has gamification features turned on, you can join the game here.

Within this tab, you will see a variety of challenges you can participate in. When you click into a specific challenge, you will see the rules and how to collect points.

You can also view a leaderboard of the top Game players by navigating to the Leaderboard page within the Game.