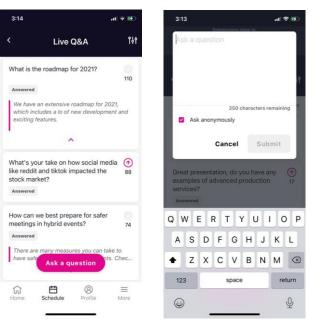

#### Live Q&A

Submit questions using the Live Q&A feature. Click the "Ask a Question" button and type your question.

See and upvote questions from other attendees and read responses to questions that have been answered.