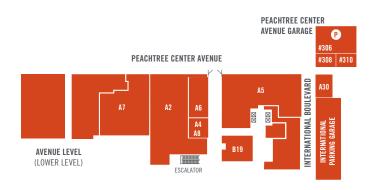

## LEVEL 1

#### PEACHTREE CENTER AVENUE GARAGE PEACHTREE CENTER AVENUE P #308 #310 HARRIS TOWER INTERNATIONAL LOBBY (3) ESCALATOR C8 SOUTH TOWER LOBBY INTERNATIONAL BOULEVARD ESCALATOR TO ATLANTA PEACHTREE STREET MARKET CENTER