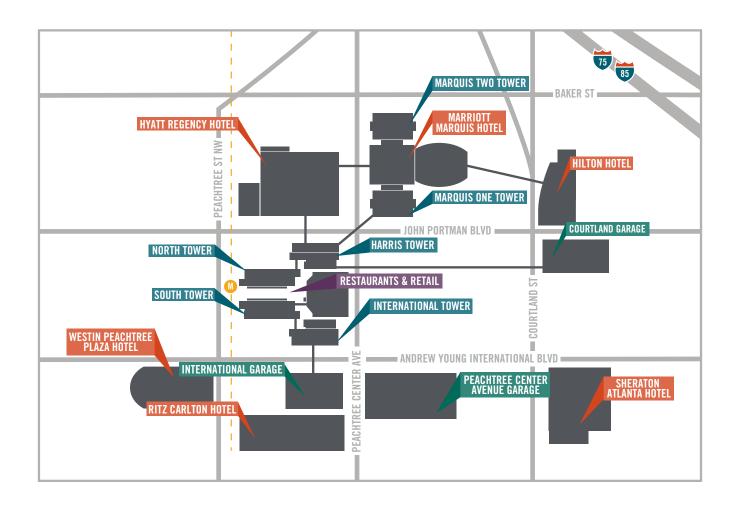

# RETAIL DIRECTORY

Over 50 vibrant shops, restaurants and services

located on Peachtree Street between

International and John Portman Boulevards.