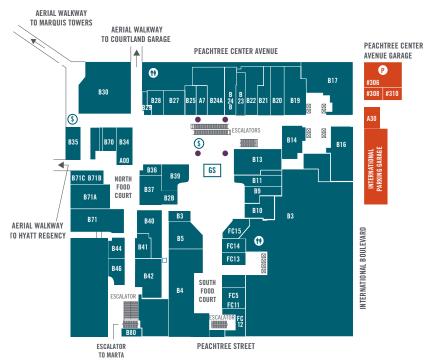

# RETAIL DIRECTORY

Over 50 vibrant shops, restaurants and services

located on Peachtree Street between

International and John Portman Boulevards.

## LEVEL 1

#### PEACHTREE CENTER AVENUE GARAGE PEACHTREE CENTER AVENUE P #308 #310 HARRIS TOWER INTERNATIONAL LOBBY (3) ESCALATOR C8 SOUTH TOWER LOBBY INTERNATIONAL BOULEVARD ESCALATOR TO ATLANTA PEACHTREE STREET MARKET CENTER

## LEVEL 3



## LEVEL 2





## **LEGEND**



\*Visit Guest Services and ask for one of our valuable Coupon Books.

## RESTAURANTS

The way a sandwich should be.

| (₩)—ſ | _ \<br>_ |
|-------|----------|
|       |          |
| _ 💳   |          |
|       |          |

| #310      | Agatha's A taste of murder mystery dinner theater. (Peachtree Center Ave Garage)               | 404-584-2211 |
|-----------|------------------------------------------------------------------------------------------------|--------------|
| B30       | Aviva by Kameel Breakfast, lunch and catering with a Mediterranean flair.                      | 404-698-3600 |
| A2        | Benihana Entertaining tableside presentations of Japanese cuisine.                             | 404-522-9629 |
| A7        | Gibney's Pub Your neighborhood bar wit