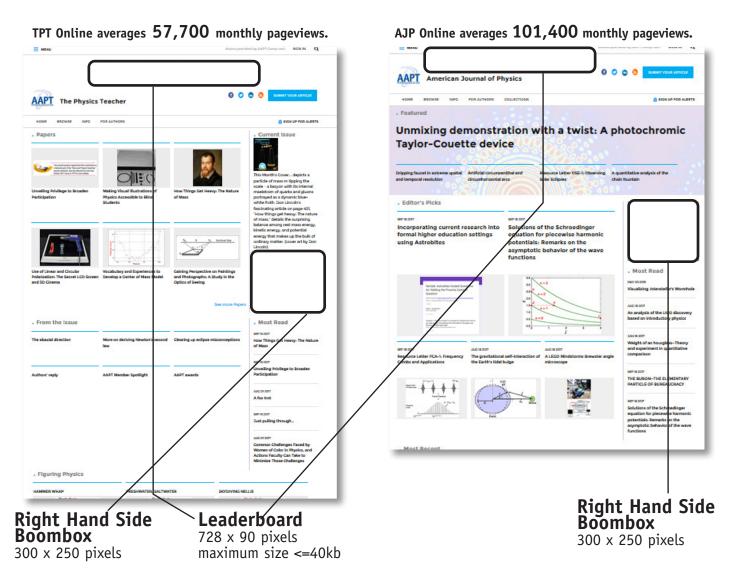

# American Journal of Physics and The Physics Teacher Online

The AJP Online and TPT Online sites feature user-friendly and visually appealing home pages as well as additional functionality on the abstract pages. 100% of the print subscribers to either journal have access to the online version of both journals.

The new platfom provides a landing page that is cleaner and more intuitively designed, with advertising visible on most pages. A comprehensive set of article tools is provided, including functions to download article data in a variety of citation styles and formats, to share the article with colleagues, to be alerted when an erratum is posted, to capture a preformatted, persistent link to embed in scientific blog or personal web site, and an article view optimized for personal handheld devices. These improvements are expected to drive increased traffic to already heavily-viewed pages.

Opportunities are available for leaderoards, skyscrapers, and boomboxes on both online publications.

# American Journal of Physics and The Physics Teacher Online Article Page ads

AJP Online averages 58,200 monthly visitors.

TPT Online averages 21,500 monthly visitors.

**Leaderboard** 720 x 90 pixels maximum size <=40kb